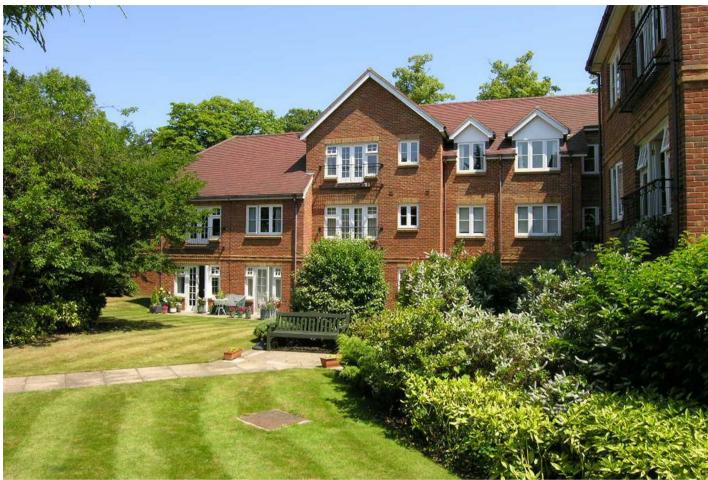

## Description

Designed exclusively for the active over 60's, this one bedroom apartment, located on the 1st floor (with lift/stairs access) is set at the rear of the building overlooking the communal gardens.

The flat itself comprises a spacious entrance hall with two built in cupboards, a living room with double doors and Juliette balcony, a kitchen with a window, a good sized double bedroom and fully tiled bathroom with new shower enclosure.