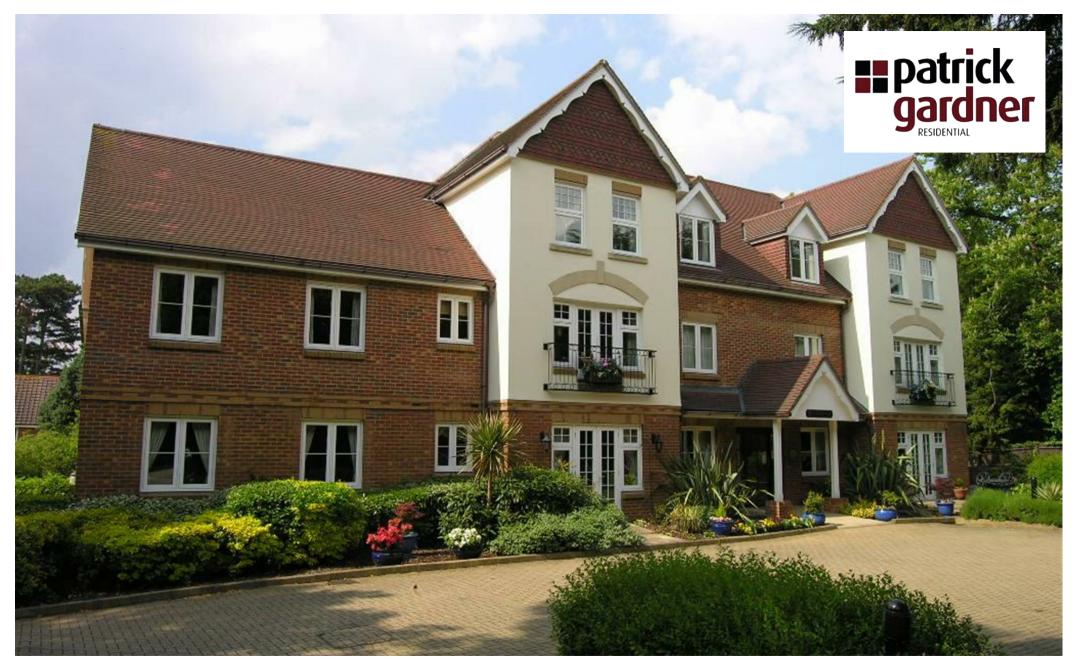

18 Pegasus Court, 21 Epsom Road, Leatherhead, Surrey, KT22 8SY

Price Guide £109,950

- 1ST FLOOR FLAT FOR THE ACTIVELY RETIRED 
  DOUBLE BEDROOM & LARGE BATHROOM
- LIVING ROOM WITH JUILIETTE BALCONY
- NO ONWARD CHAIN

## Description

Designed exclusively for the active over 60's, this one bedroom apartment, located on the 1st floor (with lift/stairs access) is set at the rear of the building overlooking the communal gardens.

## Situation

The property is located on the Ashtead side of Leatherhead. Leatherhead town centre offers a comprehensive range of shopping facilities including Waitrose, Lidl, the partly covered Swan Shopping Centre, theatre and main line railway station with direct services to London Waterloo, Victoria and London Bridge. Junction 9 of the M25 can be found on the Ashtead side of Leatherhead. Gatwick and Heathrow International Airports are within easy reach.