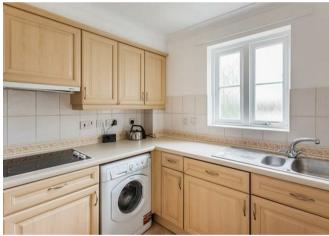

The flat itself comprises a spacious entrance hall with two built in cupboards, a living room with double doors and Juliette balcony, a kitchen with a window, a good sized double bedroom and fully tiled bathroom with new shower enclosure.