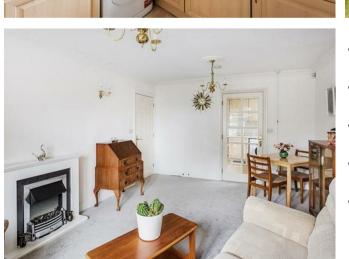

The flat itself comprises a spacious entrance hall with two built in cupboards, a living room with double doors and Juliette balcony, a kitchen with a window, a good sized double bedroom and fully tiled bathroom with new shower enclosure.