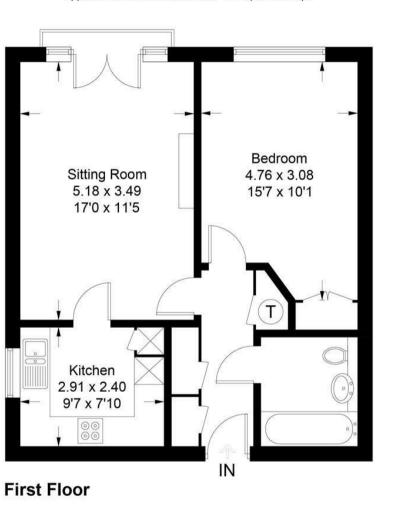

The flat itself comprises a spacious entrance hall with two built in cupboards, a living room with double doors and Juliette balcony, a kitchen with a window, a good sized double bedroom and fully tiled bathroom with new shower enclosure.

Approximate Gross Internal Area = 53 sq m / 570 sq ft

This plan is for layout guidance only. Not drawn to scale unless stated. Windows and door openings are approximate. Whilst every care is taken in the preparation of this plan, please check all dimensions, shapes and compass bearings before making decisions reliant upon them. (ID739792) www.bagshawandhardy.com © 2021