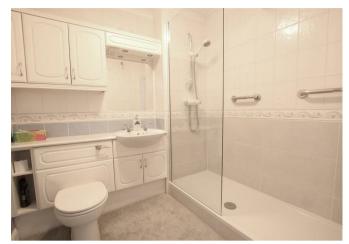

The flat itself comprises a spacious entrance hall with two built in cupboards, a living room with double doors and Juliette balcony, a kitchen with a window, a good sized double bedroom and fully tiled bathroom with new shower enclosure.